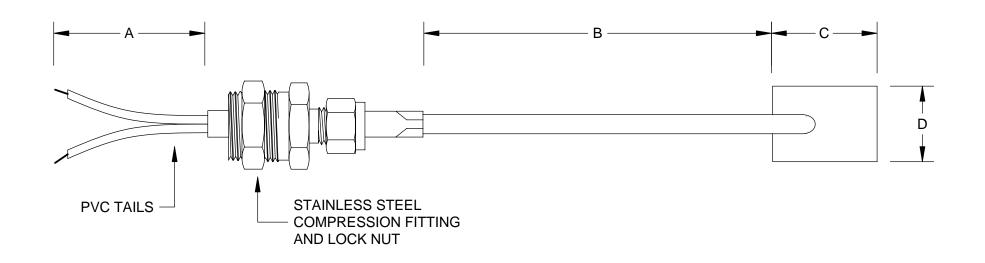

TYPE K THERMOCOUPLE

TYPE N THERMOCOUPLE

PAD SENSOR COMPLETE WITH STAINLESS STEEL COMPRESSION FITTING